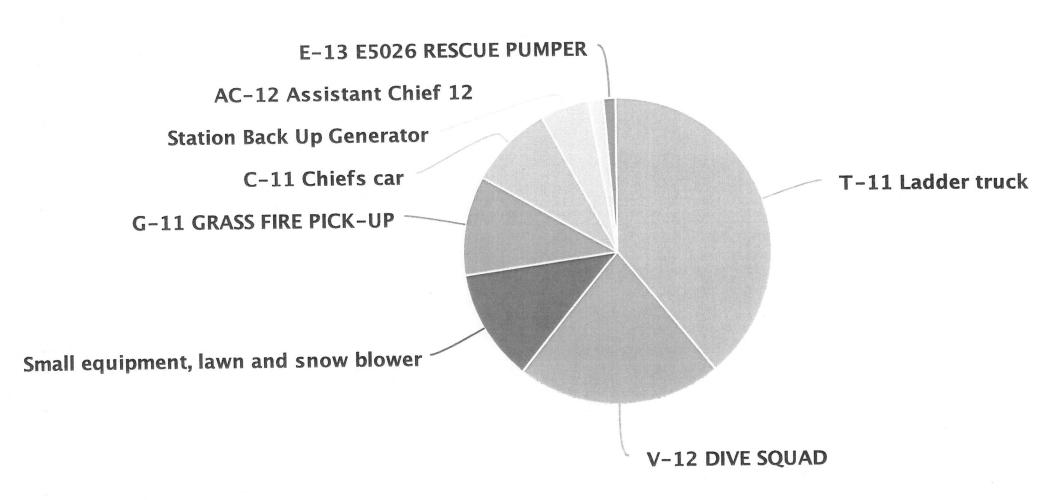

|
| 0   | Fire works                               |
| 0   | Arson Task Force                         |
| 1   | Fire Investigation – Estes Fire          |
| 0   | Refer to Bureau                          |
| 0   | Warrenville Structure Fire Investigation |

### The Bureau also billed out:

| \$ 45 | 507.50 | Review & Inspection fees billed    |
|-------|--------|------------------------------------|
| \$ 79 | 958.50 | Review & Inspection fees collected |
| \$    | 0      | Fees waived                        |
| \$    | 0.00   | Fines billed                       |
| \$    | 0.00   | Fines waived                       |
| \$    | 0.00   | Fines paid                         |

Respectfully,

Lee Westrom

Lee Westrom

Fire Marshal

## Highest Maintenance Cost

Apr 1, 2021 to Apr 30, 2021



## **Equipment Maintenance Cost**

Between 04/01/2021 and 04/30/2021

| Equipment                                          | Parts    | Labor    | Tax    | PM     | Repair     | Total      | Annual Budget | Dep Remaining                   |
|----------------------------------------------------|----------|----------|--------|--------|------------|------------|---------------|---------------------------------|
| Station 1                                          |          |          |        |        |            |            |               |                                 |
| AC-12 Assistant Chief 12                           | \$20.98  | \$0.00   | \$0.00 | \$0.00 | \$20.98    | \$20.98    | \$0.00        |                                 |
| C-11 Chiefs car 2016 Ford Explorer