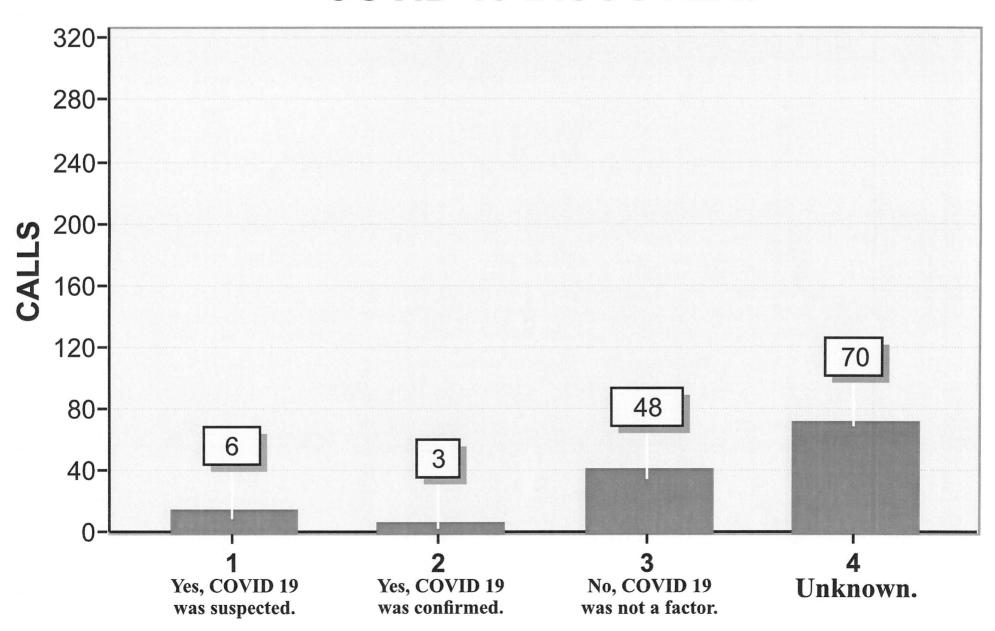

e County.
- 2. The final count of candidate applicants for the position of full time Firefighter/Paramedic is 19. The written test is May 8, 2021 at 0830.
- 3. We continue to work with our new record management system vendor ESO along with DU-COMM to ensure we transition smoothly into our new record management system.
- 4. We are looking into the possibility of upgrading and updating our phone and internet system. It's looking promising at this point.
- 5. We recently began using a new cardiac arrest protocol from our EMS system that is intended to increase our cardiac arrest saves in the field.
- 6. Fire Recovery USA revenues for April were \$3159.01
- 7. EMS billing revenues for April were not available as of this printing.

## WARRENVILLE FIRE P.D. TOTALS 2021 APRIL COVID 19 DISCOVERY





## Fire Prevention Bureau Report

APRIL, 2021

The Fire Prevention Bureau accomplished the following activities during the last month...

### PUB EDUCATION EVENTS

| 0 | Station Tours®                                           |   |
|---|----------------------------------------------------------|---|
| 2 | Block Party/Birthday Drive-by                            |   |
| 0 | National Night Out                                       | , |
| 0 | Community Event (description)                            |   |
| 0 | Breakfast/pizza with the firefighters and ride to school |   |

#### COMMUNITY RISK REDUCTION

| COMMISSION | THE PROPERTY OF THE PROPERTY O |
|------------|----------------------------------------------------------------------------------------------------------------------------