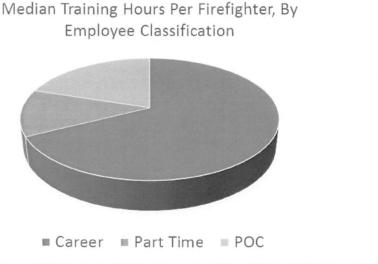

\* (630) 393-1381 \* FAX (630) 393-4608

### Training Officer's Report to the Trustees May 2021

#### **Monthly Training**

In the month of April, Warrenville Fire Protection District personnel completed 805 training hours.

#### Year to Date Training

Firefighters have completed a total of 2,677 hours of training year to date.

- Career personnel have completed 1318 hours
- Part time personnel have completed 337 hours
- Paid on call personnel have completed 1022 hours of training.

Median training hours per firefighter, by classification shows the amount of training hours most firefighters have, based upon their classification. The graph reflects these year to date numbers.

Career personnel: 109.9
Part time personnel: 20.2
Paid on call personnel: 32.75

Madian Training Harm Dan Findink



Training hours are based on active personnel, month to month. Numbers will change with turnover of personnel.

#### **Training Items of Interest**

We are still awaiting the final OSFM updates for recertification. Chairs for classroom have arrived, we are still waiting on the tables.



#### **Logistics Monthly Report**

Cpt. Eric Ermer

May 2021

As we start a new budget year we are ramping up for some of our major projects to begin. This month I will give you a rundown of some of the projects you will see in the next 3 months.

Hose Tower Heater - The heater in the hose tower went out at the end of winter this year and so we limped along until the end of the season and made it without any major freezes. So now is the time to have it repaired or replaced. *Guaranteed Mechanical* is who