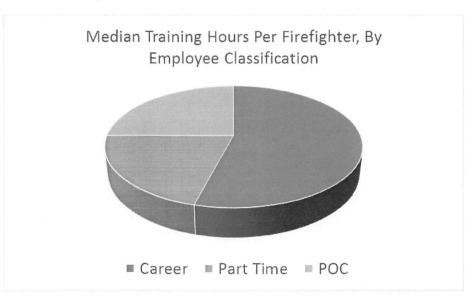

#### **TRAINING**

Assistant Chief Levy presented the Training Monthly Report. He reported there were 2,656 training hours completed in June 2021. He added that the report shows a higher than normal amount, due to personnel who finished the fire academy had all their training hours recorded in the month of June. Next month will show the median for career personnel training hours drop due to two part-time personnel becoming career, and one career Captain promoted to Assistant Chief.