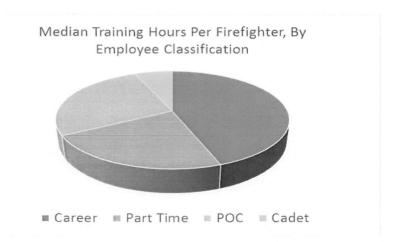

#### **TRAINING**

Assistant Chief Levy presented the Training Monthly Report. He reported there were 699 training hours completed in September 2021.