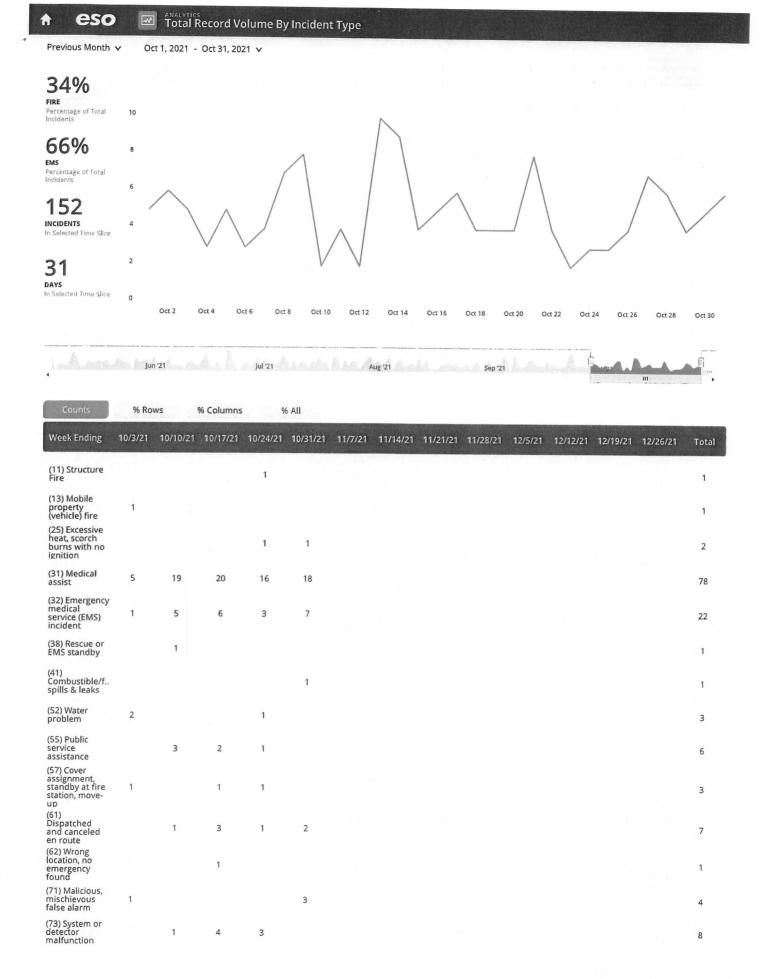

#### FIRE CHIEF'S REPORT

Chief Dina said ESO, the new record management software, was used for this month's reports. ESO can pull data from the past seven years and offers various reports.

Chief Dina reported there were 168 calls for service in the month of September 2021, which included 121 EMS calls and 47 fire and rescue calls. The record highest number of calls in a single year was 1,890 calls.

Chief Dina also noted there were a specialty team call out for September 2021. There was one call out for a structure fire in Warrenville.

The Fire Recovery billing revenue for September 2021 was \$1,496.00. The EMS billing revenue report for August and September 2021 was \$62,000 and \$60,000 respectively.