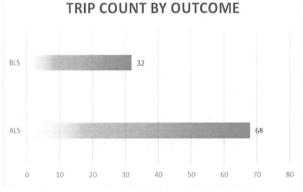

#### FIRE CHIEF'S REPORT

Chief Dina said ESO, the new record management software, was used for this month's reports. ESO can pull data from the past seven years and offers various reports.

Chief Dina reported there were 168 calls for service in the month of September 2021, which included 121 EMS calls and 47 fire and rescue calls. The record highest number of calls in a single year was 1,890 calls.