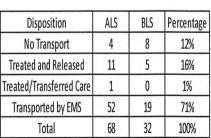

#### FIRE CHIEF'S REPORT

Chief Dina said ESO, the new record management software, was used for this month's reports. ESO can pull data from the past seven years and offers various reports.

Chief Dina reported there were 168 calls for service in the month of September 2021, which included 121 EMS calls and 47 fire and rescue calls. The record highest number of calls in a single year was 1,890 calls.