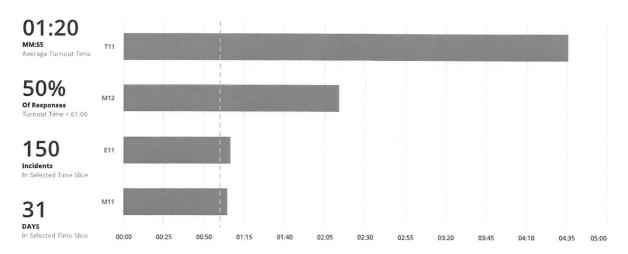

#### **EQUIPMENT**

Assistant Chief Levy presented the Monthly Apparatus Operating Cost Report for September 2021. All three engines and ambulances were taken for annual safety lane checks. The annual ladder testing was completed. T11's main aerial ladder failed the testing, but the District's mechanic was able to make an adjustment so it could pass the test. Further repair work will be needed to fix the aerial ladder on T11. O11 was sent for rear bumper repair for being backed into an armored police vehicle. M12 is back in service after the parking brake repair.