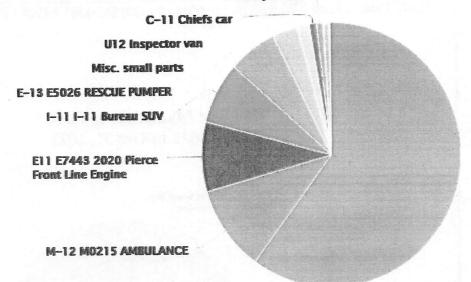

#### **EQUIPMENT**

Assistant Chief Levy presented the Monthly Apparatus Operating Cost Report for September 2021. All three engines and ambulances were taken for annual safety lane checks. The annual ladder testing was completed. T11's main aerial ladder failed the testing, but the District's mechanic was able to make an adjustment so it could pass the test. Further repair work will be needed to fix the aerial ladder on T11. O11 was sent for rear bumper repair for being backed into an armored police vehicle. M12 is back in service after the parking brake repair.