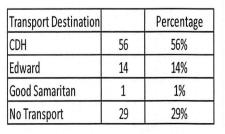

or the month of October, there was a total of 100 EMS calls for request which accounted for 66% of total call volume for the month. EMS system continuing education topic was Pediatric Trauma.

#### **Notable Events**

- FF Dina, FPM Jacobs, and FPM Yager completed the EEHEMSS system written exam. This is the first step that is required to function as an EMT or Paramedic within the EMS system.
- Crews participated in a functional exercise with the Forest Preserve of DuPage County and the Milton Township CERT Team. EMS-related assignments completed during the drill were:
  - o Establishment of a Field Hospital Triage Area
  - o Coordination with Superior Ambulance Air Med One
    - Setting up a landing zone.
    - Simulation of patient transfer to higher level of care.

#### Field Data











BOARD OF TRUSTEES:

Kathleen Perkins President

Denise Pertell Trustee – Treasurer

Jeffrey Carstens Trustee - Secretary

Randy Price Trustee

Joseph Rogers Trustee

Andrew Dina Fire Chief

# WARRENVILLE FIRE PROTECTION DISTRICT

3S472 Batavia Road \* Warrenville, IL 60555 \* (630) 393-1381 \* FAX (630) 393-4608

## Highest Maintenance Cost Oct 1, 2021 to Oct 31, 2021

AC-11 (2019) Ford SUV Police Interceptor

El 1 E7443 2020 Pierce Front Line Engine

M-12 M0215 AMBULANCE



T-11 Ladder truck

| Equi   | oment &                                               | Parts      | Labor      | Tax    | ρŅ       | Repair     | Other  | Total      |
|--------|-------------------------------------------------------|------------|------------|--------|----------|------------|--------|------------|