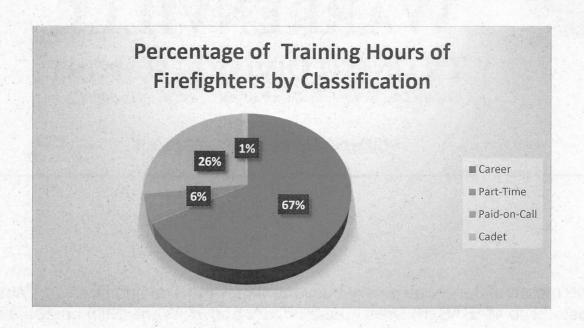

## **TRAINING**

Captain Zabler presented the Training Report. There were 861 training hours done in May.