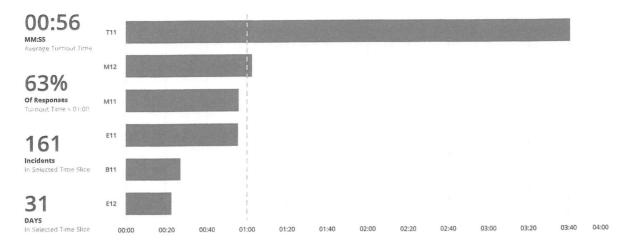

#### FIRE CHIEF'S REPORT

Chief Dina reported there were 233 calls for service in the month of July 2023, which included 143 EMS calls and 90 fire and rescue calls. This was the busiest month in the last two years. President Perkins commented the average turnout time in the reports is very good.