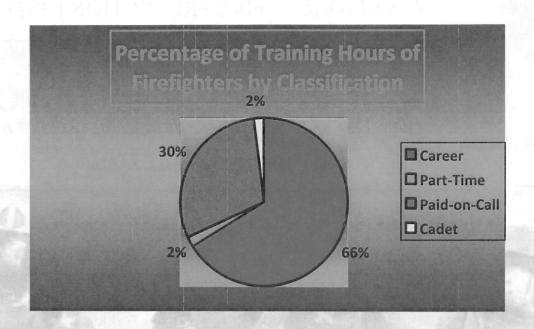

#### **TRAINING**

There were no comments regarding the Training Report. There were 655 training hours in July.