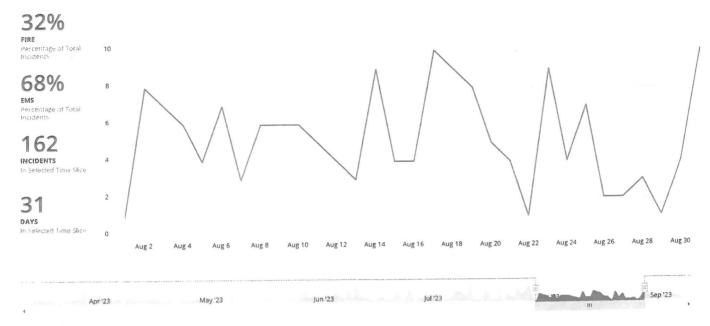

#### FIRE CHIEF'S REPORT

Chief Dina reported there were 233 calls for service in the month of July 2023, which included 143 EMS calls and 90 fire and rescue calls. This was the busiest month in the last two years. President Perkins commented the average turnout time in the reports is very good.