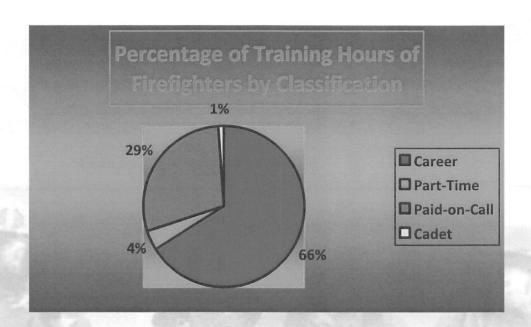

#### **TRAINING**

Assistant Chief Levy presented the Training Report. There were 745 training hours in September. Three new cadets started on September 11th.