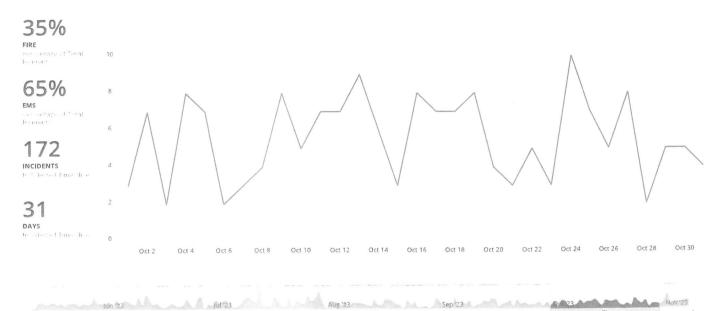

#### FIRE CHIEF'S REPORT

Assistant Chief Levy reported there were 168 calls for service in the month of September 2023, which included 119 EMS calls and 49 fire and rescue calls.

Assistant Chief Levy reported there were no significant incidents or specialty team call outs for September 2023.