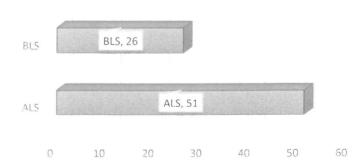

#### FIRE CHIEF'S REPORT

Assistant Chief Levy reported there were 168 calls for service in the month of September 2023, which included 119 EMS calls and 49 fire and rescue calls.

Assistant Chief Levy reported there were no significant incidents or specialty team call outs for September 2023.