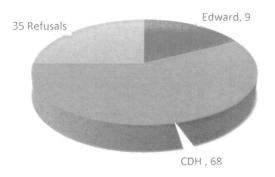

#### FIRE CHIEF'S REPORT

Assistant Chief Levy reported there were 168 calls for service in the month of September 2023, which included 119 EMS calls and 49 fire and rescue calls.

Assistant Chief Levy reported there were no significant incidents or specialty team call outs for September 2023.