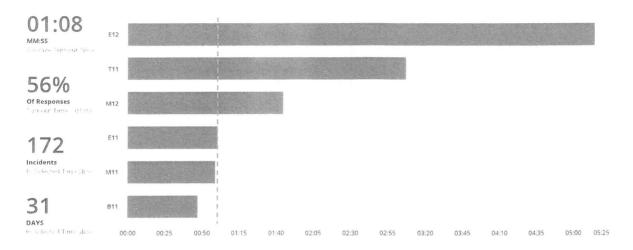

#### FIRE CHIEF'S REPORT

Assistant Chief Levy reported there were 168 calls for service in the month of September 2023, which included 119 EMS calls and 49 fire and rescue calls.

Assistant Chief Levy reported there were no significant incidents or specialty team call outs for September 2023.