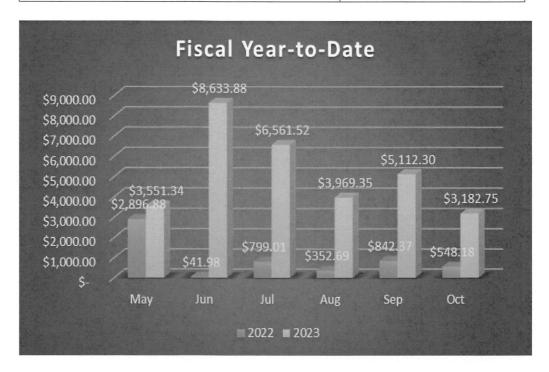

#### FINANCIAL REPORTS

Assistant Chief Levy presented the financial reports. The "Total Cash" from the Summary of Cash report is equal to the "Ending Cash Balance" on the Cash Activity Report. The Cash Activity Report included a beginning cash balance of \$6,024,681.91 and an ending cash balance of \$7,332,229.25 as recorded in the September 2023 financial reports.

Assistant Chief Levy noted the September ambulance revenues were \$70,277.89. The Fire Recovery revenue was \$1,454.45. The Fire Bureau revenue was \$4,326.80.

Assistant Chief Levy noted that the number of ambulance calls has remained steady. He pointed out that the overtime budget only has about 13% available but the part-time and full-time payroll budgets are underspent. This is due to staffing vacancies that required overtime to fill the shifts. The vacancies have been filled, so there won't be as much overtime spent.